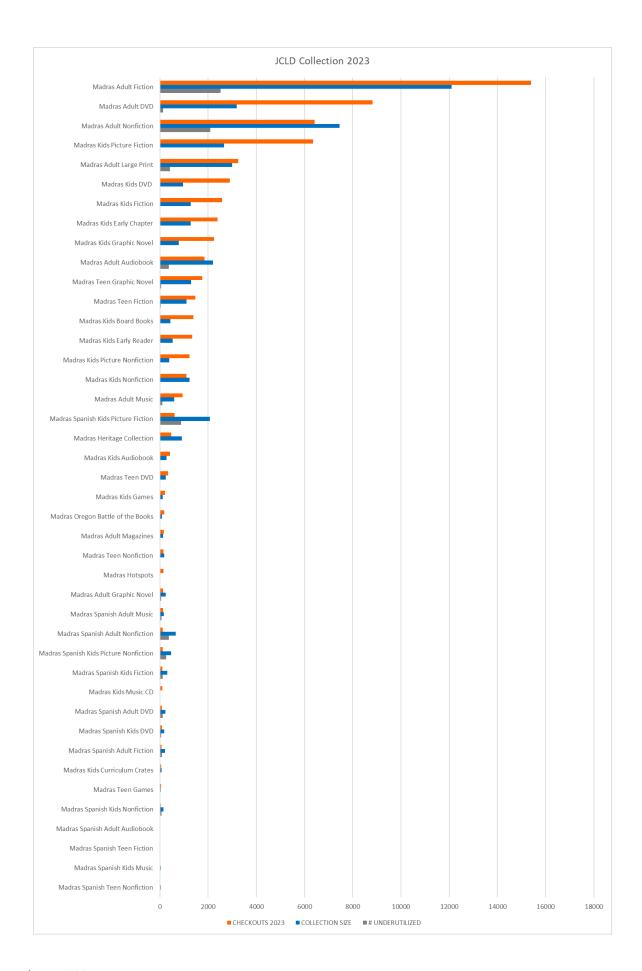

When we calculated the square footage needed for each collection in the future library, it was with the assumption that all collections within the library would remain the same size. In an attempt to calculate which collections we would want to see grow in and by how much, I gathered data on the number of checkouts per collection, how many checkouts for the year 2023 needed to be drawn from other libraries, and how much of our current collection is underutilized. When determining how many items in each collection are "being underutilized," each item met all of the following criteria:

### Take Aways:

- The Adult Collection has the most items that need to be weeded, is the largest collection in the library, and accounts for the most checkouts.
- 44% of the Spanish collection is underutilized and accounts for the least number of checkouts.
- All the collections have been at capacity for years, weeding as much as growing to stay within the physical confines of the shelves. How much has been added and weeded is not data we have tracked, which would be the data traditionally used in determining collection growth formulas.
- Determining how much future shelving space we will need for a growing community is somewhere between the checkout numbers, the amount added per year, and underutilization.

|                            | Collection | Checkouts | Underutilized | Underutilized | Added in |
|----------------------------|------------|-----------|---------------|---------------|----------|
| LOCATION                   | Size       | 2023      | #             | %             | 2023     |
| Madras Adult Audiobook     | 2195       | 1846      | 365           | 17%           | 158      |
| Madras Adult DVD           | 3185       | 8822      | 140           | 4%            | 239      |
| Madras Adult Fiction       | 12103      | 15390     | 2519          | 21%           | 347      |
| Madras Adult Graphic Novel | 237        | 132       | 46            | 19%           | 19       |
| Madras Adult Large Print   | 2994       | 3258      | 423           | 14%           | 185      |
| Madras Adult Magazines     | 138        | 173       | 0             | 0%            | 0        |
| Madras Adult Music         | 592        | 938       | 98            | 17%           | 41       |
| Madras Adult Nonfiction    | 7451       | 6413      | 2095          | 28%           | 251      |
| Madras Heritage Collection | 917        | 462       | 0             | 0%            | 70       |
| Madras Hotspots            | 16         | 143       | 0             | 0%            | 22       |

|                                        |      | 1    | T   | I   | 1   |
|----------------------------------------|------|------|-----|-----|-----|
| Madras Kids Audiobook                  | 274  | 418  | 28  | 10% | 0   |
| Madras Kids Board Books                | 438  | 1384 | 0   | 0%  | 125 |
| Madras Kids Curriculum Crates          | 72   | 57   | 0   | 0%  | 56  |
| Madras Kids DVD                        | 969  | 2907 | 21  | 2%  | 94  |
| Madras Kids Early Chapter              | 1279 | 2397 | 9   | 1%  | 302 |
| Madras Kids Early Reader               | 536  | 1350 | 0   | 0%  | 108 |
| Madras Kids Fiction                    | 1277 | 2584 | 12  | 1%  | 317 |
| Madras Kids Games                      | 119  | 218  | 0   | 0%  | 28  |
| Madras Kids Graphic Novel              | 783  | 2257 | 7   | 1%  | 115 |
| Madras Kids Music CD                   | 0    | 96   | 0   | 0%  | 0   |
| Madras Kids Nonfiction                 | 1235 | 1102 | 9   | 1%  | 135 |
| Madras Kids Picture Fiction            | 2663 | 6362 | 21  | 1%  | 221 |
| Madras Kids Picture Nonfiction         | 395  | 1225 | 18  | 5%  | 136 |
| Madras Oregon<br>Battle of the Books   | 80   | 189  | 0   | 0%  | 66  |
| Madras Spanish                         |      |      |     |     |     |
| Adult Audiobook                        | 25   | 8    | 6   | 24% | 0   |
| Madras Spanish Adult DVD               | 233  | 85   | 115 | 49% | 9   |
| Madras Spanish Adult Fiction           | 209  | 66   | 87  | 42% | 0   |
| Madras Spanish Adult Music             | 170  | 130  | 65  | 38% | 0   |
| Madras Spanish                         |      |      |     |     |     |
| Adult Nonfiction                       | 663  | 111  | 378 | 57% | 8   |
| Madras Spanish Kids DVD                | 174  | 83   | 52  | 30% | 17  |
| Madras Spanish Kids Fiction            | 315  | 98   | 111 | 35% | 4   |
| Madras Spanish Kids Music              | 34   | 5    | 21  | 62% | 0   |
| Madras Spanish Kids Nonfiction         | 143  | 45   | 68  | 48% | 0   |
| Madras Spanish Kids<br>Picture Fiction | 2069 | 610  | 889 | 43% | 88  |
| Madras Spanish Kids Picture            |      |      |     |     |     |
| Nonfiction                             | 460  | 110  | 256 | 56% | 1   |
| Madras Spanish Teen Fiction            | 7    | 8    | 3   | 9%  | 13  |
| Madras Spanish                         |      |      |     |     |     |
| Teen Nonfiction                        | 35   | 2    | 0   | 0%  | 4   |
| Madras Teen DVD                        | 251  | 338  | 0   | 0%  | 55  |
| Madras Teen Fiction                    | 1108 | 1475 | 43  | 4%  | 136 |
| Madras Teen Games                      | 33   | 53   | 0   | 0%  | 6   |
| Madras Teen Graphic Novel              | 1300 | 1755 | 58  | 4%  | 219 |
| Madras Teen Nonfiction                 | 183  | 157  | 27  | 15% | 19  |