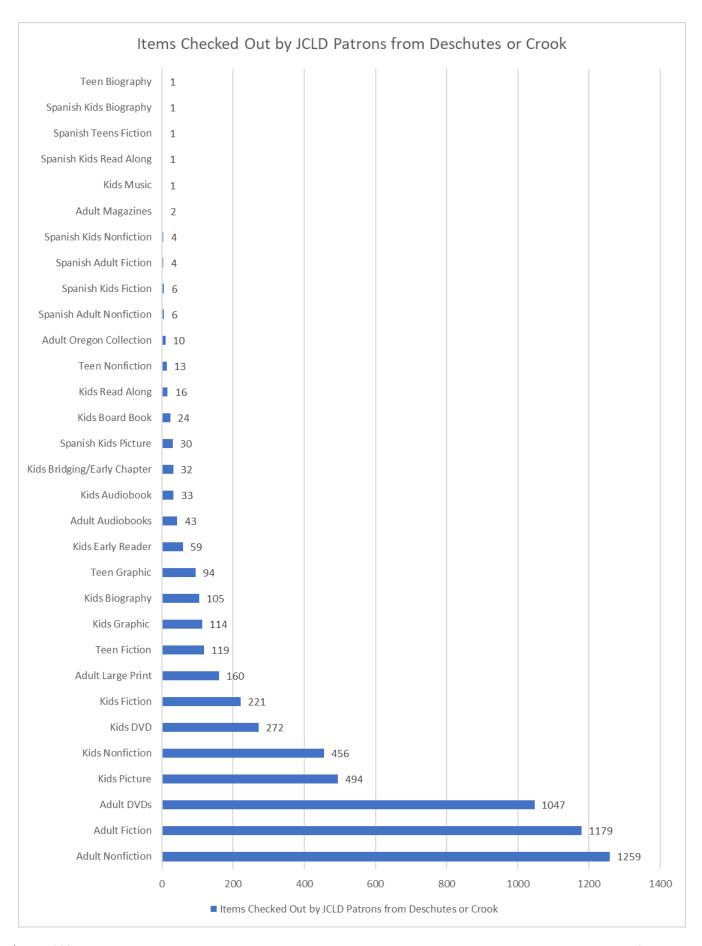

When we calculated the square footage needed for each collection in the future library, it was with the assumption that all collections within the library would remain the same size. In an attempt to calculate which collections we would want to see grow in and by how much, I gathered data on the number of checkouts per collection, how many checkouts for the year 2023 needed to be drawn from other libraries, and how much of our current collection is underutilized. When determining how many items in each collection are "being underutilized," each item met all of the following criteria: