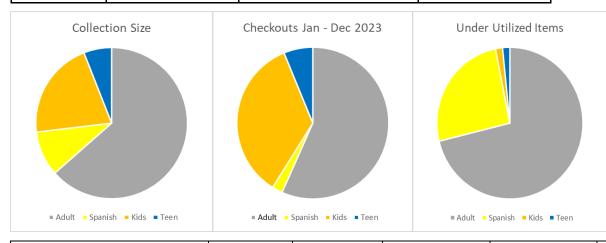

When we calculated the square footage needed for each collection in the future library, it was with the assumption that all collections within the library would remain the same size. In an attempt to calculate which collections we would want to see grow in and by how much, I gathered data on the number of checkouts per collection, how many checkouts for the year 2023 needed to be drawn from other libraries, and how much of our current collection is underutilized. When determining how many items in each collection are "being underutilized," each item met all of the following criteria:

### Take Aways:

- The Adult Collection has the most items that need to be weeded, is the largest collection in the library, and accounts for the most checkouts.
- 44% of the Spanish collection is underutilized and accounts for the least number of checkouts.
- All the collections have been at capacity for years, weeding as much as growing to stay within the physical confines of the shelves. How much has been added and weeded is not data we have tracked, which would be the data traditionally used in determining collection growth formulas.
- Determining how much future shelving space we will need for a growing community is somewhere between the checkout numbers, the amount added per year, and underutilization.

|         | Collection Size | # of Items Underutilized | % of Collection<br>Underutilized |
|---------|-----------------|--------------------------|----------------------------------|
| Adult   | 30705           | 5686                     | 19%                              |
| Spanish | 4647            | 2051                     | 44%                              |
| Kids    | 10135           | 125                      | 1%                               |
| Teen    | 2875            | 128                      | 4%                               |